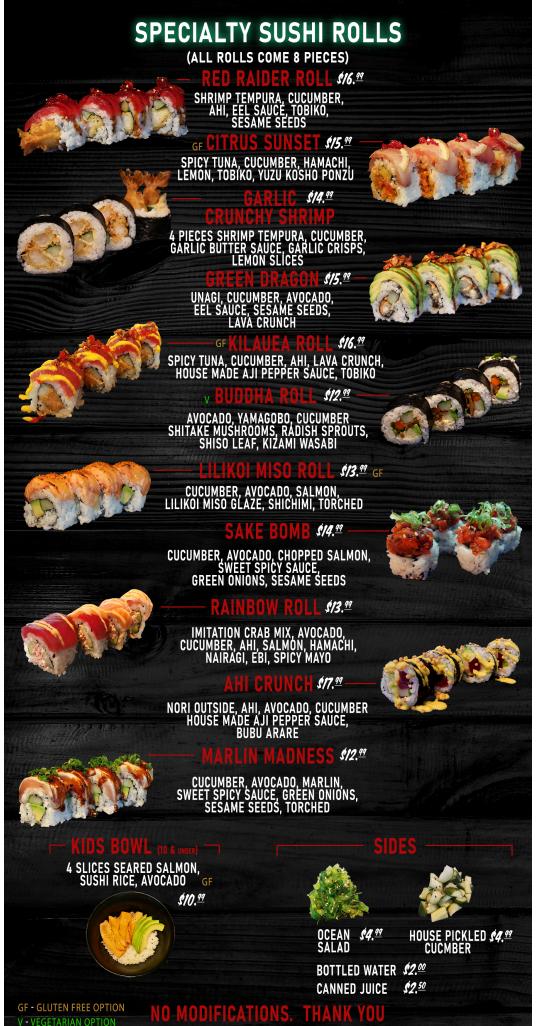

## \$21.99 ORIGINAL POKE BOWL

SASHIMI GRADE AHI POKE, SWEET ONION, GREEN ONION, SEA ASPARAGUS, INAMONA, OGO, POKE SAUCE, CRISPY GARLIC, KIZAMI NORI, CABBAGE, SUSHI RICE, BUBU ARARE

## \$21.99 SPICY AHI POKE BOWL

SASHIMI GRADE AHI POKE, SWEET ONION, GREEN ONION, TOBIKO, LAVA CRUNCH, SEA ASPARAGUS, SPICY MAYO, SUSHI RICE, CABBAGE, BUBU ARARE, OCEAN SALAD