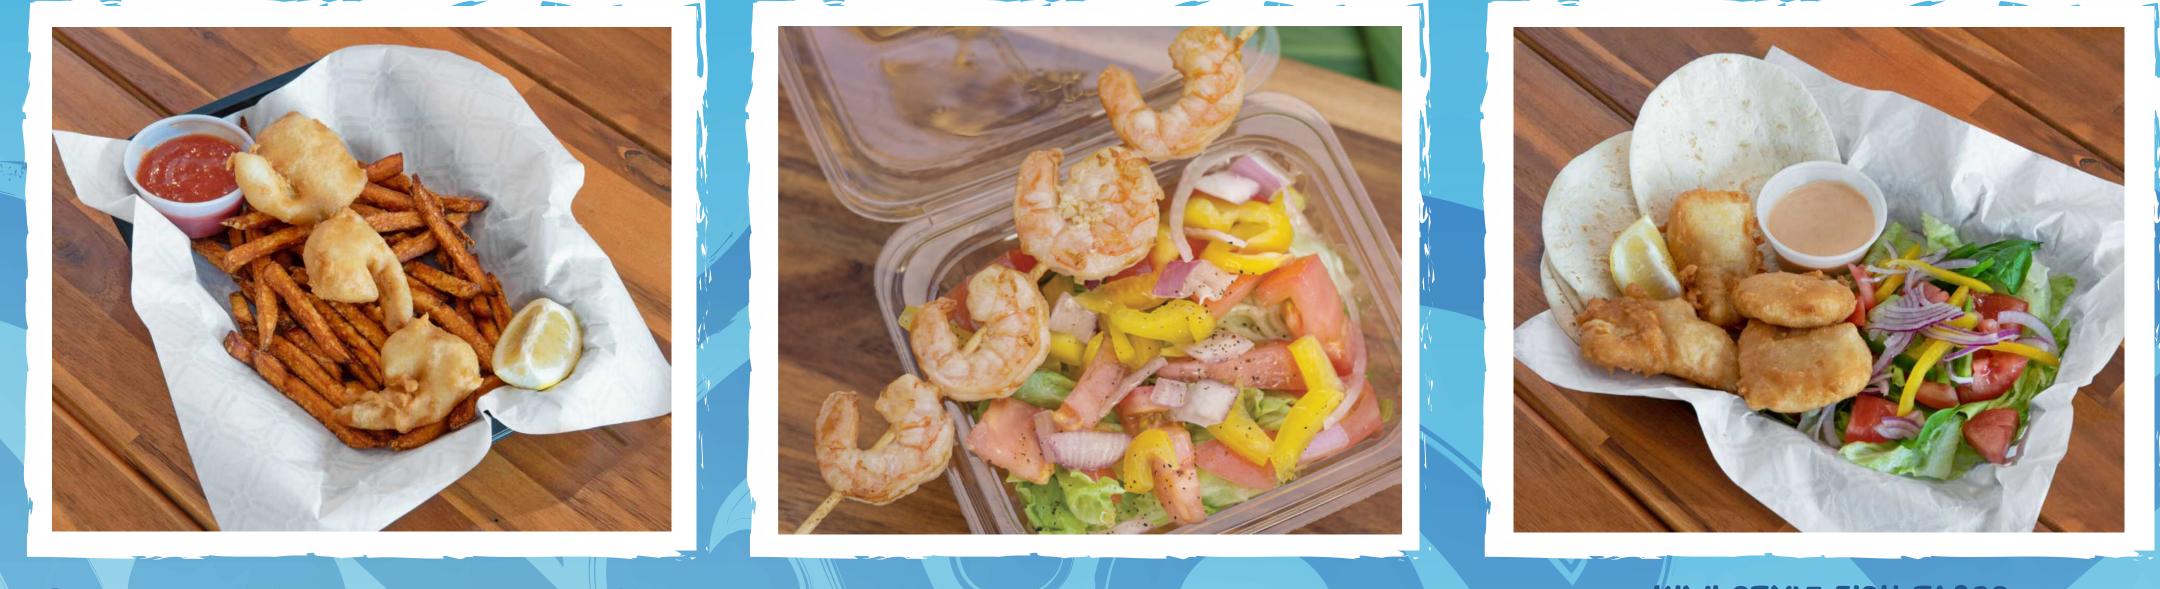

# ON THE GO

Fish & Chips\$15.00Fish, Chips & Salad\$19.00Kiwi Style Fish Taco\$16.00Kiwi Style Shrimp Taco\$16.00

Battered Shrimp (3) & Chips \_\_\_\_\_\$12.00Fish Cocktails & Chips \_\_\_\_\_\$13.00Calamari (6) & Chips \_\_\_\_\_\$12.00Fish & Sweet Potato Chips \_\_\_\_\$18.00

### BATTERED SHRIMP& SWEET POTATO CHIPS

SHRIMP SKEWER W/ SALAD

**KIWI STYLE FISH TACOS** 

All Burgers include Lettuce, Tomato, and MayoCOMBO<br/>Chips +<br/>DrinkKiwi Fish Burger\$14.00\$19.00Jumbo Kiwi Fish Burger w/ Egg & Cheese\$15.00\$20.00