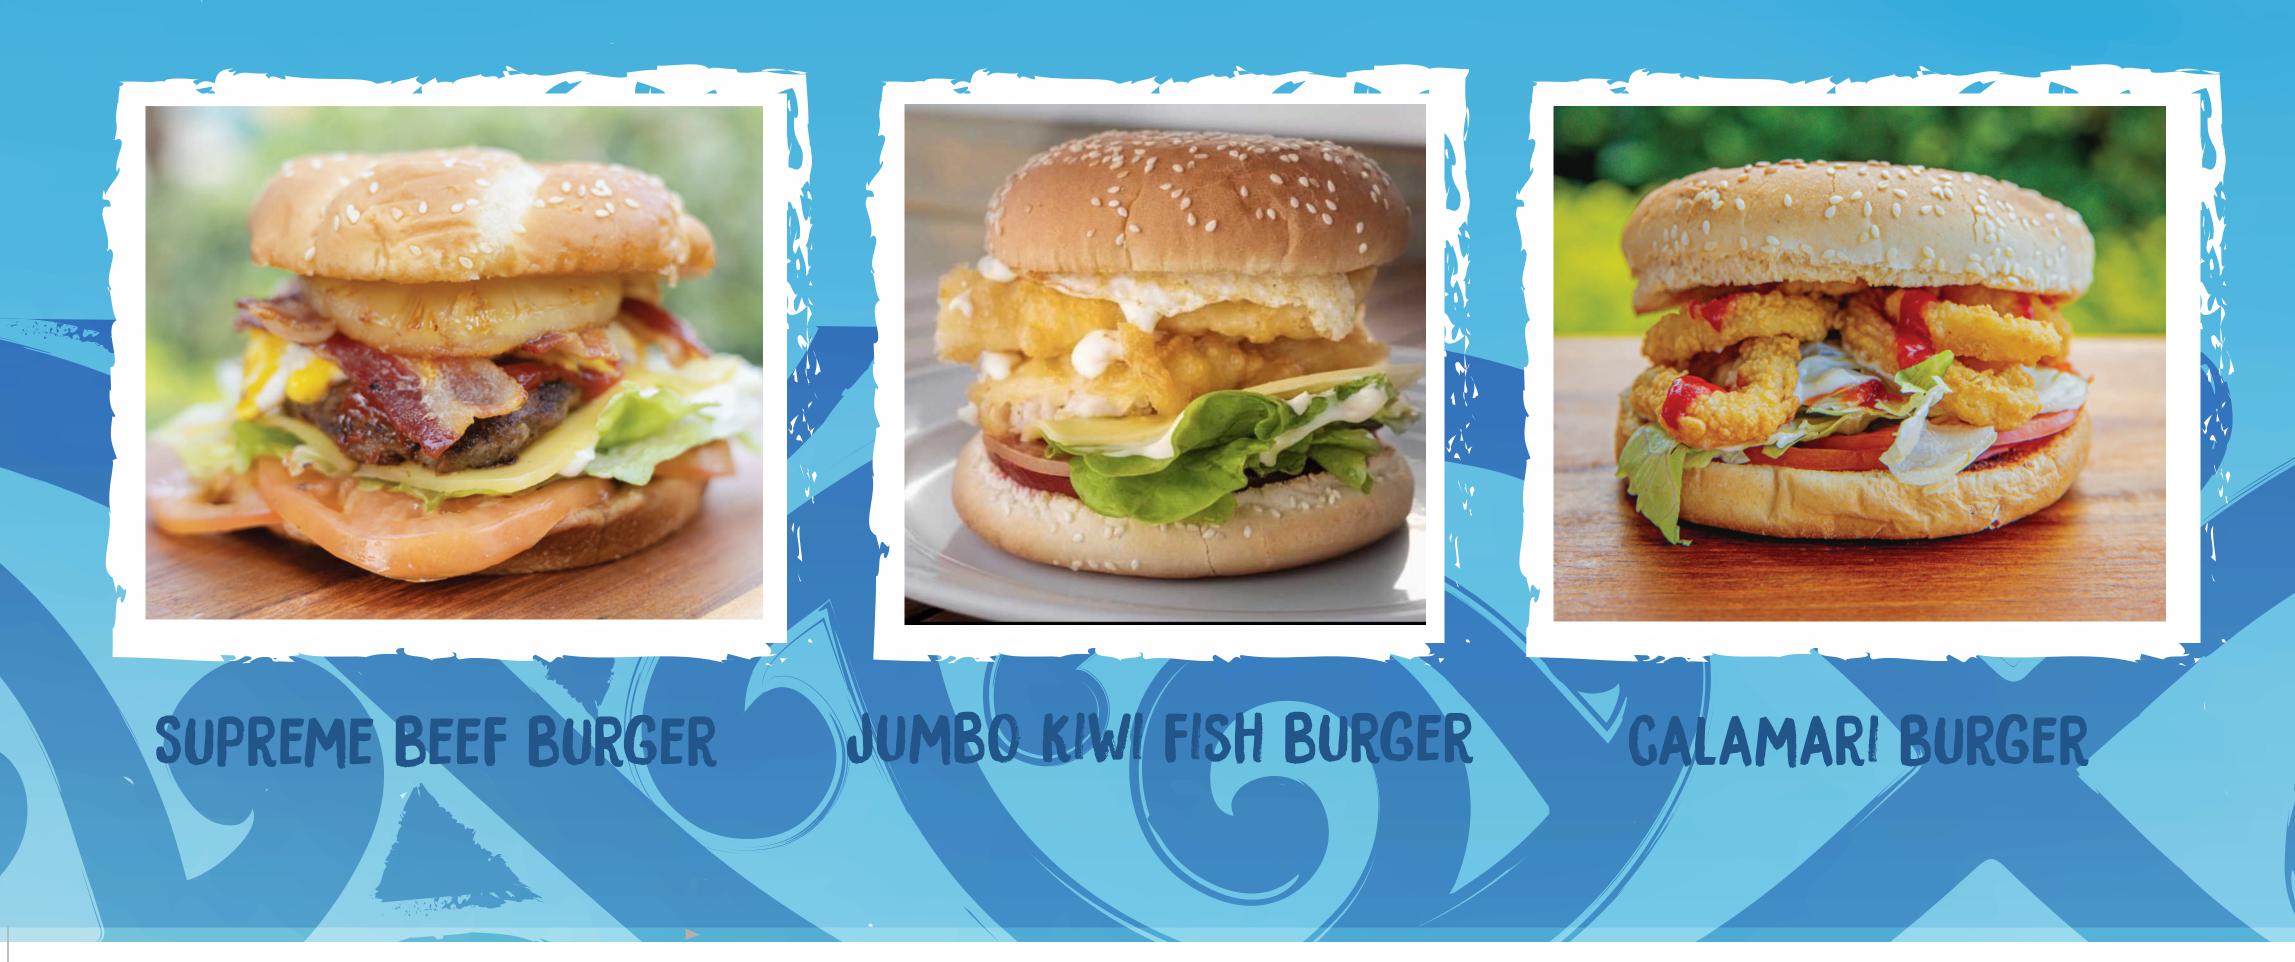

### BATTERED SHRIMP& SWEET POTATO CHIPS

SHRIMP SKEWER W/ SALAD

**KIWI STYLE FISH TACOS** 

All Burgers include Lettuce, Tomato, and MayoCOMBO<br/>Chips +<br/>DrinkKiwi Fish Burger\$14.00\$19.00Jumbo Kiwi Fish Burger w/ Egg & Cheese\$15.00\$20.00

| Country Beef Burger                                                    | <b>\$13.00</b> | _ \$18.00 |
|------------------------------------------------------------------------|----------------|-----------|
| <b>Supreme Beef Burger</b><br>(Country Beef Burger with all additions) | \$15.00 -      | - \$20.00 |
| Calamari Burger                                                        | \$11.00        | \$16.00   |
| Veggie Burger                                                          | \$10.00        | \$15.00   |
| Bacon & Egg Roll                                                       | <b>\$10.00</b> | _ \$15.00 |
| ADDITIONS                                                              |                |           |
| Bacon                                                                  | \$2.50         |           |
| Cheese                                                                 | \$1.50         |           |
| Egg                                                                    | \$1.50         |           |
|                                                                        |                |           |